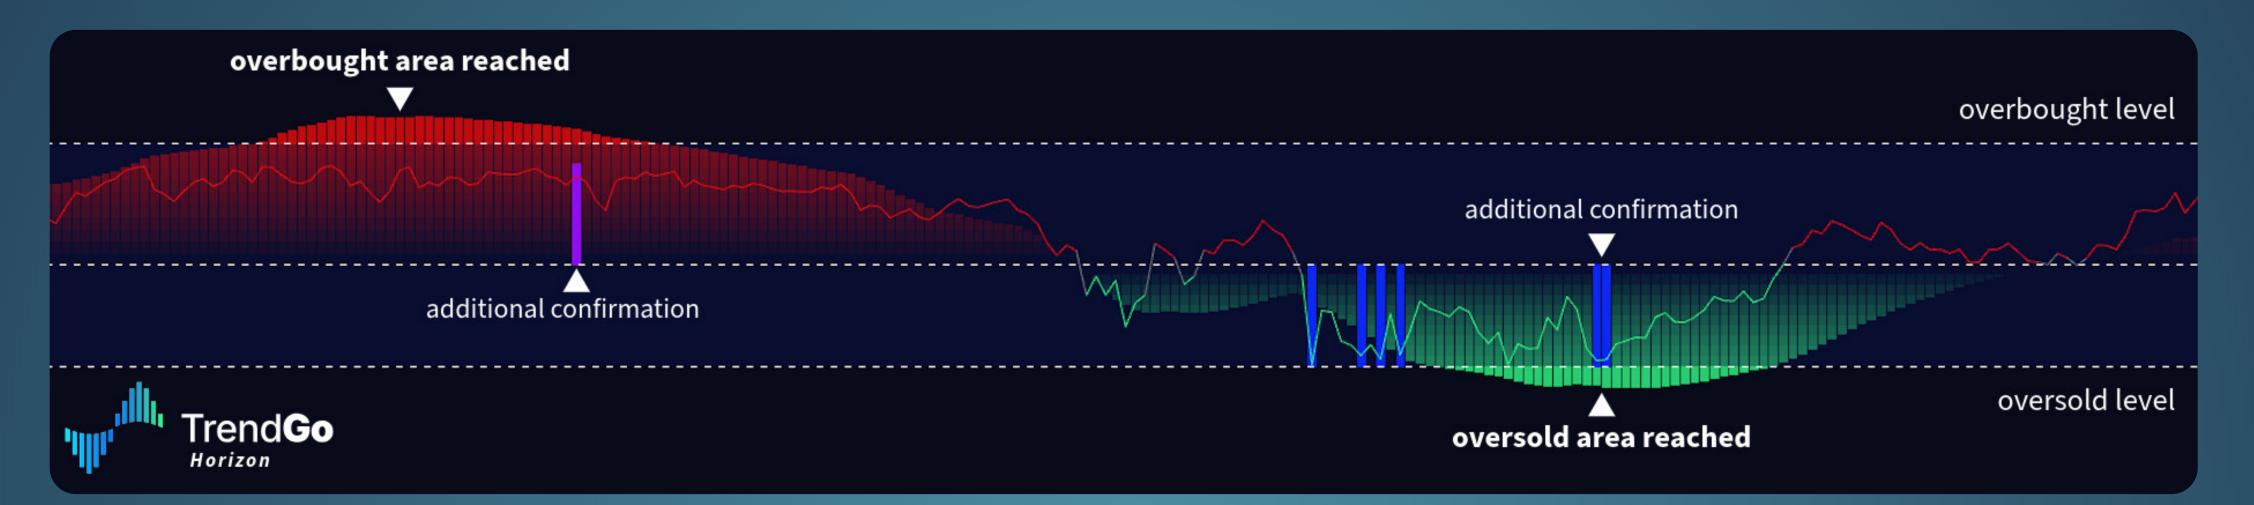

### How to interpret TrendGo Horizon?

Color Histogram indicates current market momentum:

- Red histogram increasing momentum towards potential bearish reversal (overbought area approaching).
- Green histogram decreasing momentum towards potential bullish reversal (oversold area approaching).
- Intense colors (deep red/deep green) indicate potential overbought or oversold market conditions.

Horizontal white lines mark key boundary levels:

- Upper line: Overbought level potential downward reversal zone.
- Lower line: Oversold level potential upward reversal zone.

Vertical confirmation lines signal entry into critical market zones:

- Purple lines confirm potential overbought areas (possible downward reversal).
- Blue lines confirm potential oversold areas (possible upward reversal).

#### Conditions to watch for:

- Potential downward reversal (overbought conditions):
  - The red momentum line reaches the upper boundary (overbought).
  - A purple vertical confirmation line appears.
  - Histogram color becomes intense red.
- Potential upward reversal (oversold conditions):
  - The green momentum line reaches the lower boundary (oversold).
  - A blue vertical confirmation line appears.
  - Histogram color becomes intense green.