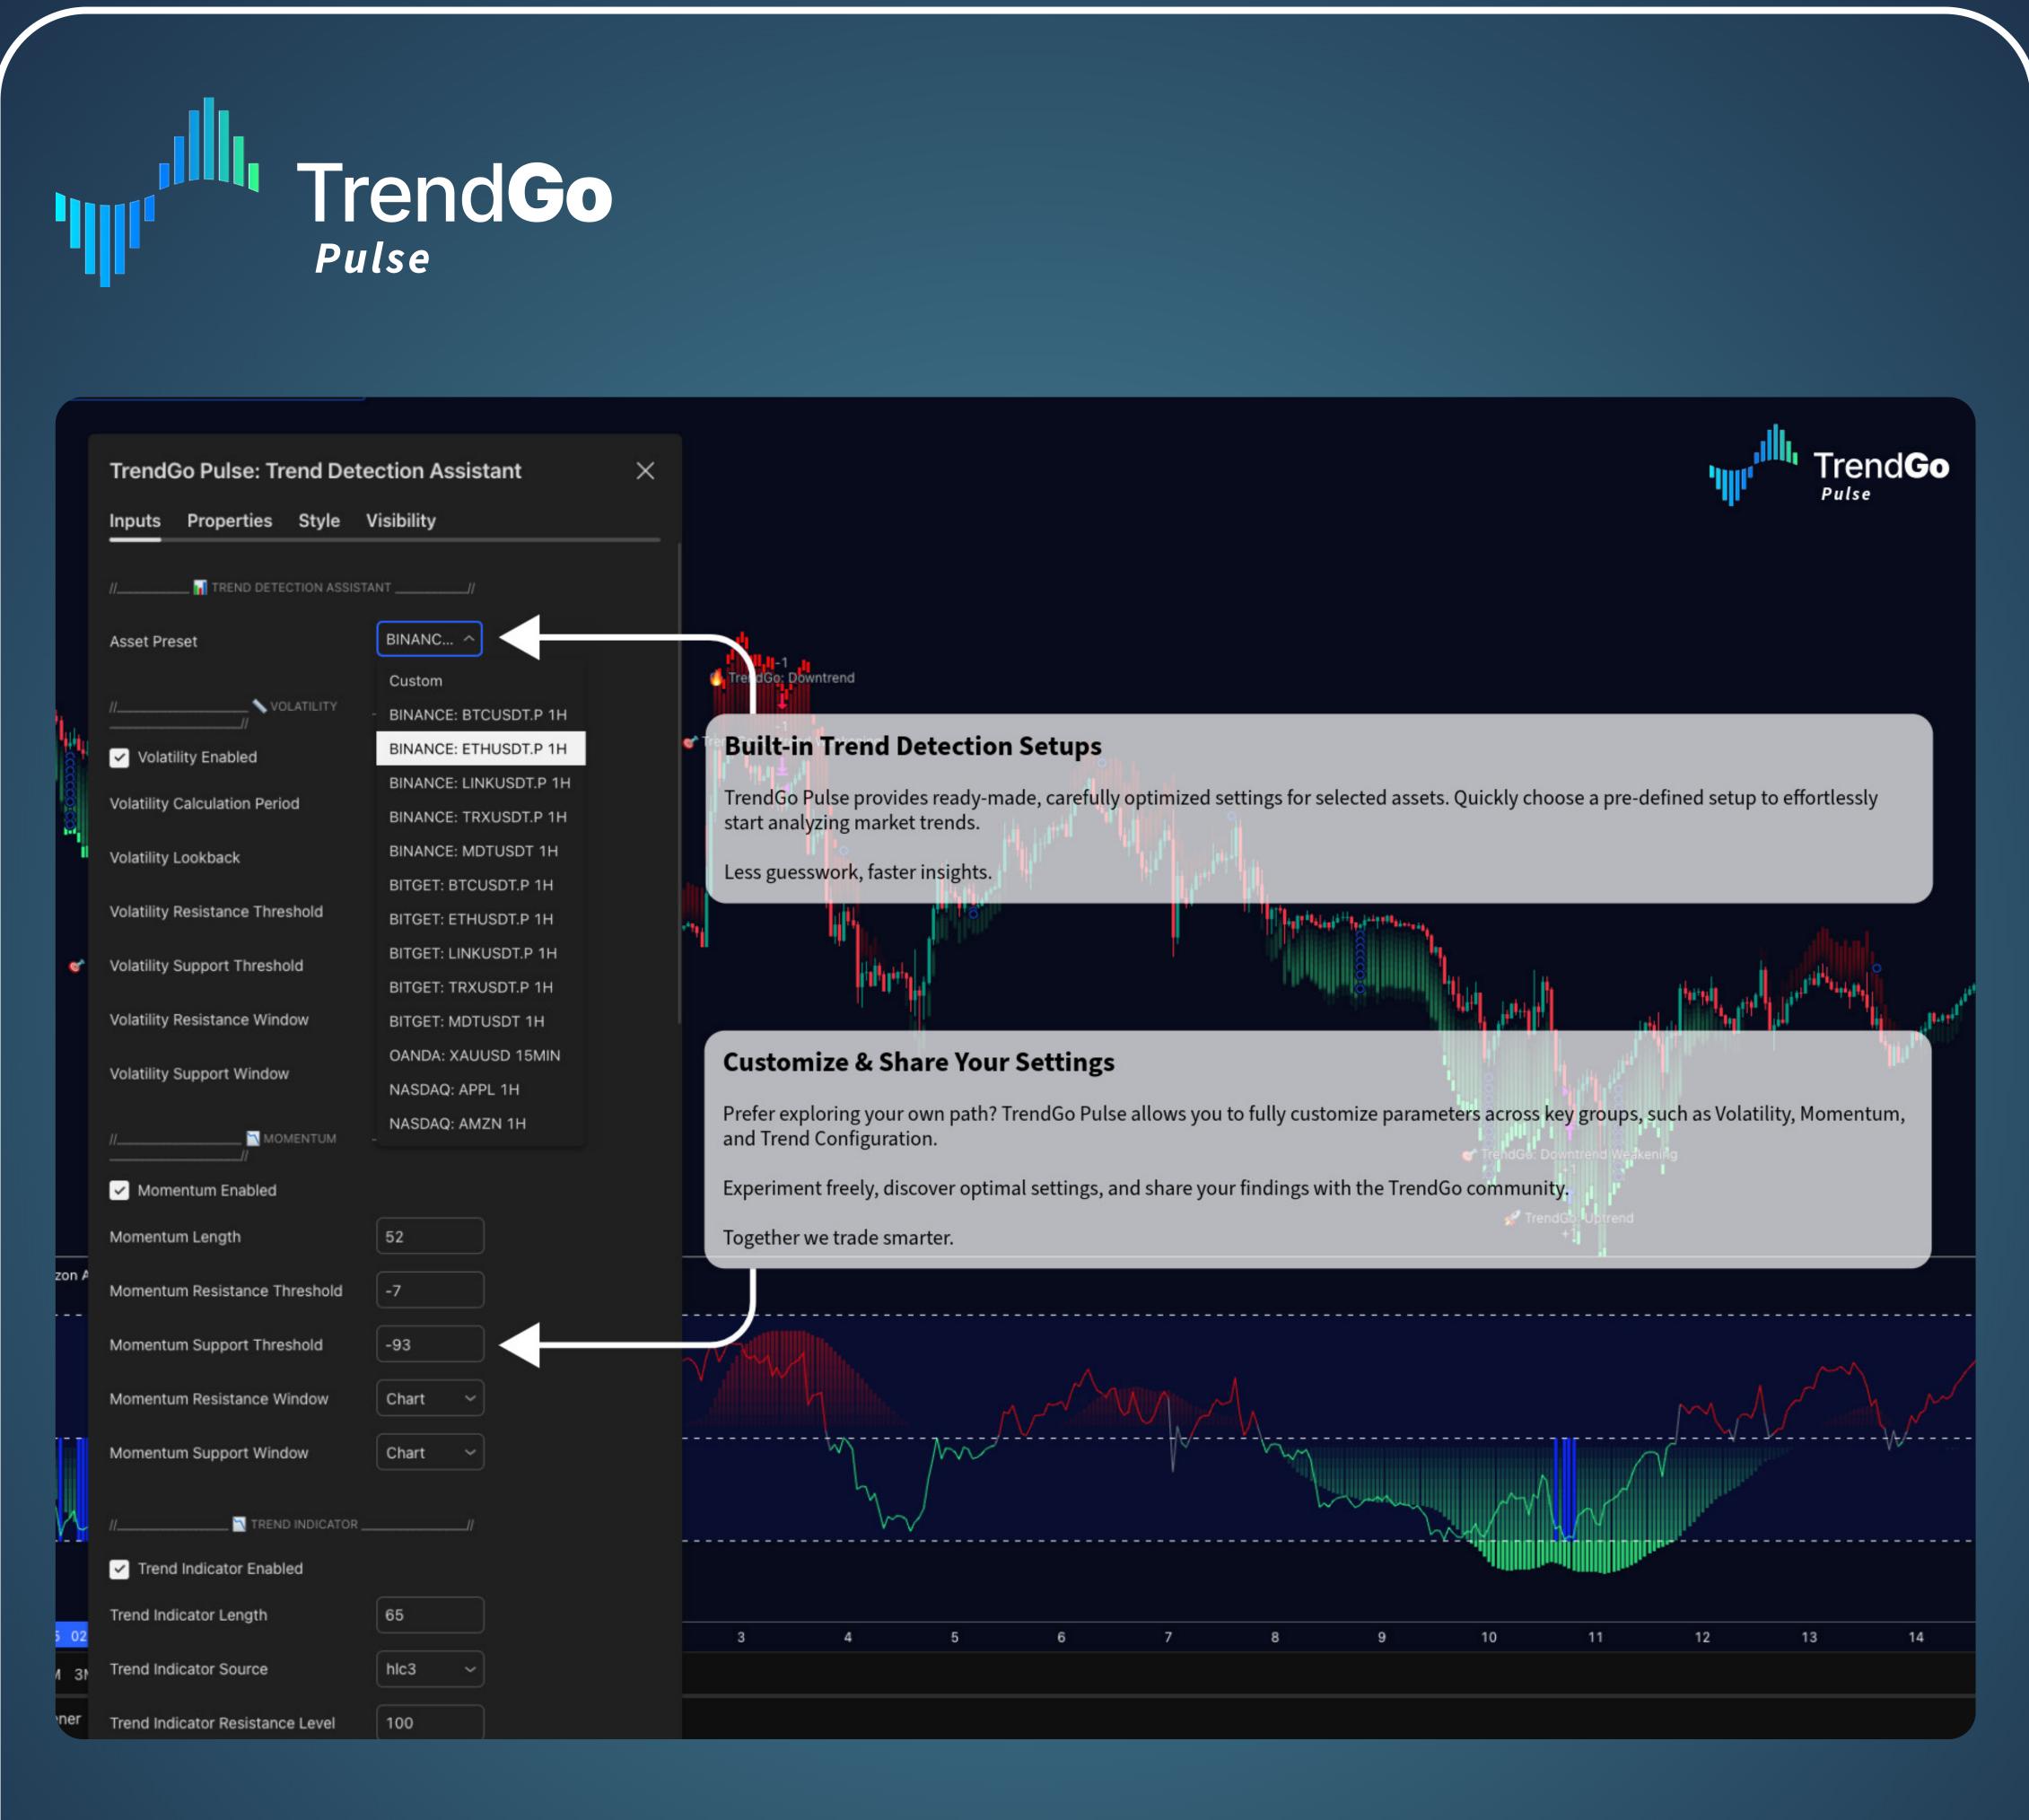

#### **Built-in Trend Detection Setups**

- Quickly select pre-defined, thoroughly tested setups optimized specifically for popular assets and various timeframes. Immediately start analyzing market trends without the hassle of manual parameter adjustment.
- Each setup is carefully developed using extensive historical data analysis, helping you make informed and confident decisions faster.
- Ideal for traders who value speed, accuracy, and simplicity—no prior experience required.
- Using built-in setups reduces the risk of errors and misinterpretations, allowing you to focus purely on recognizing market conditions and making smarter trading decisions.

### **Customize & Share Your Settings**

- Fully customize TrendGo Pulse by adjusting parameters across three key groups:
  - Volatility
  - Momentum
  - Trend Configuration
- We encourage you to experiment freely, discover optimal settings, and share your findings with the TrendGo community. Together, we can identify the best-performing configurations.