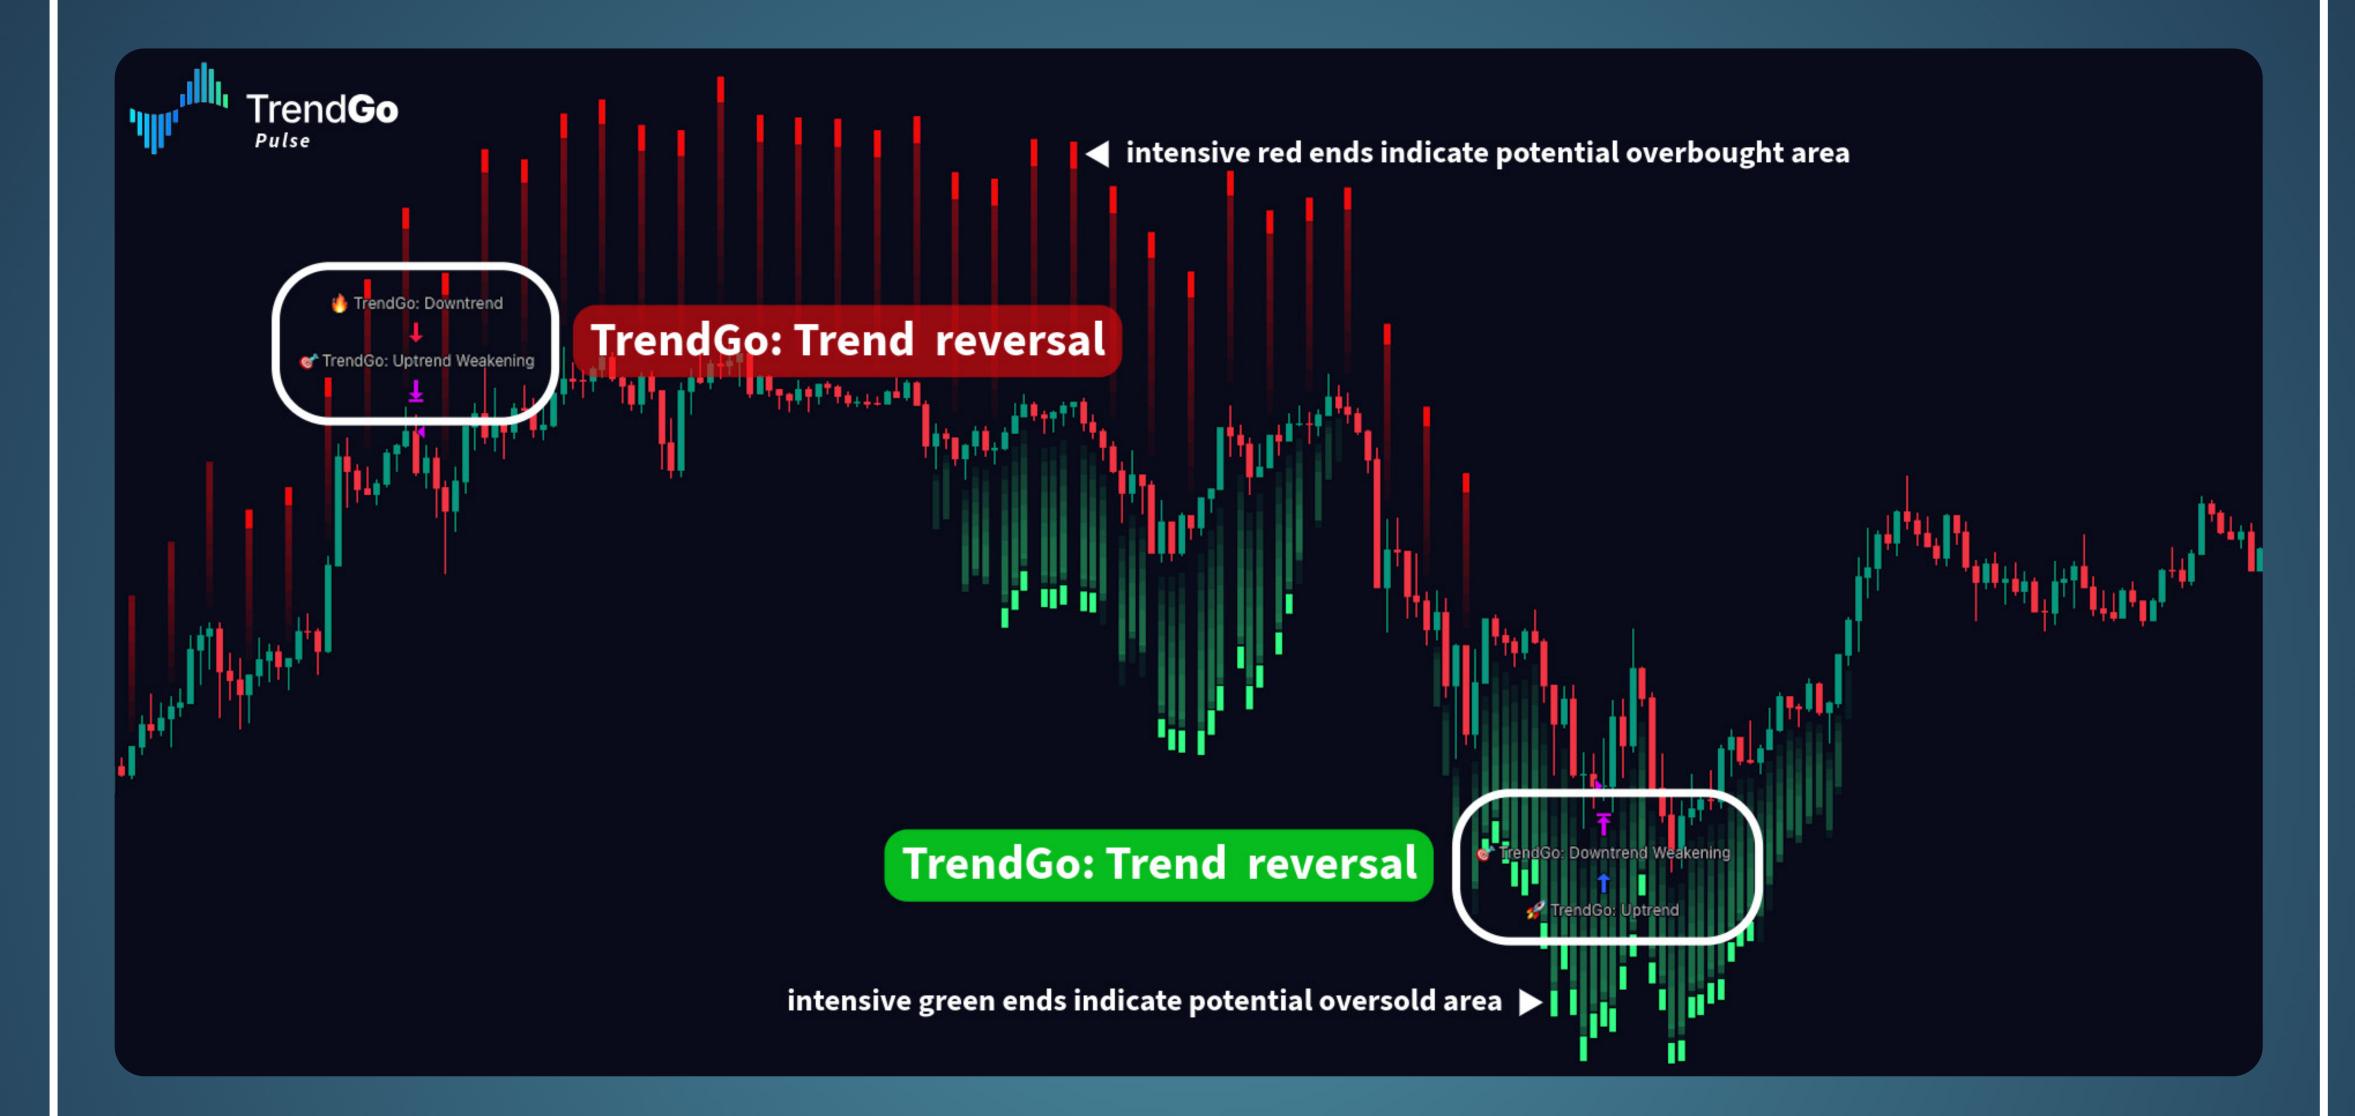

#### TrendGo Pulse - Your Advanced Trend Detection Assistant

TrendGo Pulse is your intelligent assistant designed to support precise, data-driven trading decisions. Built to quickly identify market trends, detect potential reversals, and highlight key momentum zones, it provides clarity and efficiency without unnecessary complexity or guesswork.

#### **Built-in Trend Detection Setups**

- Quickly select pre-defined, thoroughly tested setups optimized specifically for popular assets and various timeframes. Immediately start analyzing market trends without the hassle of manual parameter adjustment.
- Each setup is carefully developed using extensive historical data analysis, helping you make informed and confident decisions faster.
- Ideal for traders who value speed, accuracy, and simplicity—no prior experience required.
- Using built-in setups reduces the risk of errors and misinterpretations, allowing you to focus purely on recognizing market conditions and making smarter trading decisions.